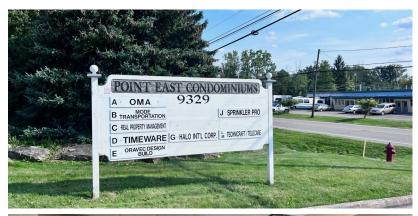

## **Professional Business Condo** SUMMIT CO. – TWINSBURG CITY

Part Of Pointe East Business Park - Online Bidding Available

All sells to settle the estate on location: 9329 RAVENNA RD., TWINSBURG, OH 44087 (UNIT D)

Information is believed to be accurate but not guaranteed. KIKO Auctioneers

800-533-5456 | kikoauctions.com

**PROPERTY FEATURES:** Professional office condo built in 1998 with approximately 1,782 SF all on 1 floor in the well-established Pointe East Business Park. Condo features 4 private offices, kitchen area, open area (currently used for desk/cubicles), restroom, conference room, and 10' garage door access in back of unit. Desks, cubicles, and other office furniture will be transferring with the unit. Prime location just off of Route 82. Summit Co. parcel #6407868. Property zoned I-1.