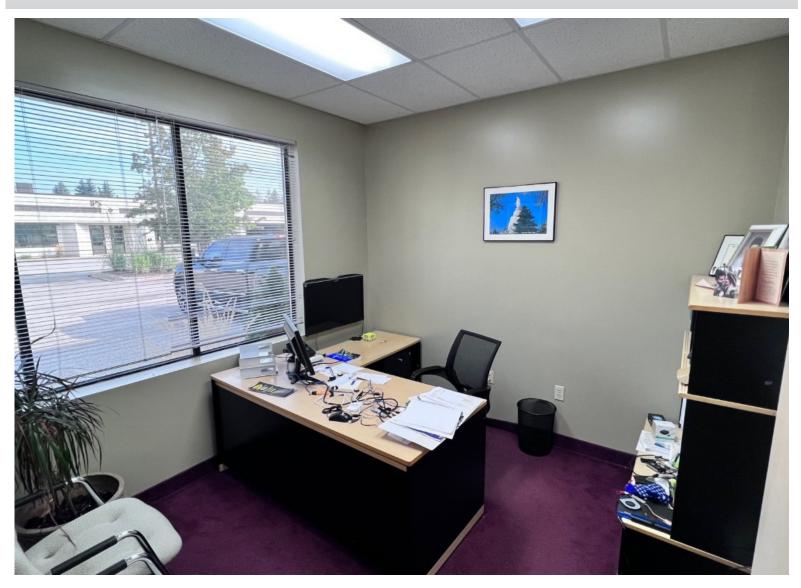

Information is believed to be accurate but not guaranteed. KIKO Auctioneers

800-533-5456 | kikoauctions.com

**PROPERTY FEATURES:** Professional office condo built in 1998 with approximately 1,782 SF all on 1 floor in the well-established Pointe East Business Park. Condo features 4 private offices, kitchen area, open area (currently used for desk/cubicles), restroom, conference room, and 10' garage door access in back of unit. Desks, cubicles, and other office furniture will be transferring with the unit. Prime location just off of Route 82. Summit Co. parcel #6407868. Property zoned I-1.