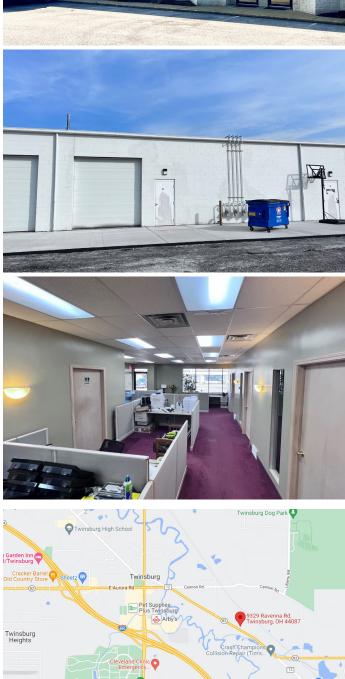

## **Professional Business Condo** SUMMIT CO. – TWINSBURG CITY

Part Of Pointe East Business Park - Online Bidding Available

All sells to settle the estate on location: 9329 RAVENNA RD., TWINSBURG, OH 44087 (UNIT D)

Information is believed to be accurate but not guaranteed. KIKO Auctioneers

800-533-5456 | kikoauctions.com

**PROPERTY FEATURES:** Professional office condo built in 1998 with approximately 1,782 SF all on 1 floor in the well-established Pointe East Business Park. Condo features 4 private offices, kitchen area, open area (currently used for desk/cubicles), restroom, conference room, and 10' garage door access in back of unit. Desks, cubicles, and other office furniture will be transferring with the unit. Prime location just off of Route 82. Summit Co. parcel #6407868. Property zoned I-1.